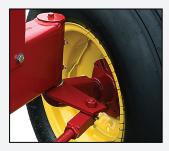

**An extendable tongue** provides easy hookup and variable towing lengths.

**Spring-assisted tongue** for easy lifting.

**CR Spindles** and greasable hubs are standard on all wheels.

Automotive-style steering assembly