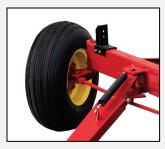

-|-------------------------------------|------------|--------------------------|
| BC16   | 16'    | 8 bales                             | 3" x 5"    | 2-1/2" square-adjustable |
| BC20   | 20'    | 10 bales                            | 3" x 5"    | 2-1/2" square-adjustable |
| BC24   | 24'    | 12 bales                            | 3" x 5"    | 2-1/2″ square-adjustable |

## **BC Series Standard Features**



**3" x 5" main beams** give support for heavy loads...



**Adjustable Cross Members** to accommodate any bale size.



**A 5-degree bend** in the cross members prevent bales from rolling off.



**An extendable tongue** provides easy hookup and variable towing lengths.



**Spring-assisted tongue** for easy lifting.



**CR Spindles** and greasable hubs are standard on all wheels.



Automotive-style steering assembly



**15x8 or 15x10 rims** with valve stem guards.