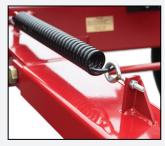

**An extendable tongue** provides easy hookup and variable towing lengths.

**Spring-assisted tongue** for easy lifting.

**CR Spindles** and greasable hubs are standard on all wheels.

Automotive-style steering assembly