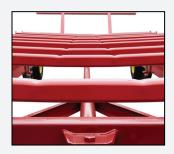

## **BC Series Standard Features**

**3" x 5" main beams** give support for heavy loads...

**Adjustable Cross Members** to accommodate any bale size.

**A 5-degree bend** in the cross members prevent bales from rolling off.