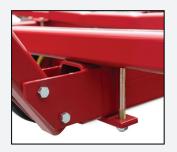

**An extendable tongue** provides easy hookup and variable towing lengths.

**Spring-assisted tongue** for easy lifting.

**CR Spindles** and greasable hubs are standard on all wheels.

Automotive-style steering assembly