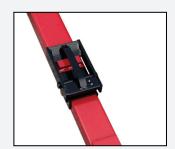

## **BC Series Standard Features**

**3" x 5" main beams** give support for heavy loads...

**Adjustable Cross Members** to accommodate any bale size.

**A 5-degree bend** in the cross members prevent bales from rolling off.