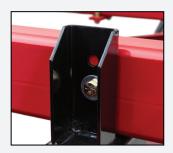

**An extendable tongue** provides easy hookup and variable towing lengths.

**Spring-assisted tongue** for easy lifting.

**CR Spindles** and greasable hubs are standard on all wheels.

Automotive-style steering assembly