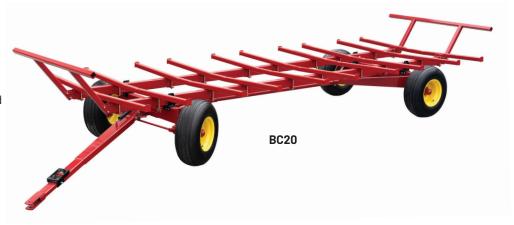

## **BC Series Bale Carriers**

Farmco bale carriers accommodate both round and square bales. Adjustable cross members can be spaced to fit any bale size. Handle high moisture bales efficiently with a Farmco bale carrier.

Bale carriers are available with or without the running gear.

| Model# | Length | Capacity<br>(based on 4-1/2' bales) | Main Beams | Cross Members            |
|--------|--------|-------------------------------------|------------|--------------------------|
| BC16   | 16'    | 8 bales                             | 3" x 5"    | 2-1/2" square-adjustable |
| BC20   | 20'    | 10 bales                            | 3" x 5"    | 2-1/2" square-adjustable |
| BC24   | 24'    | 12 bales                            | 3" x 5"    | 2-1/2″ square-adjustable |