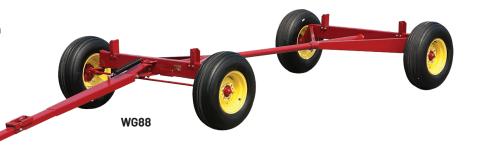

| Model# | Rear<br>Axle | Capacity    | Hubs   | Spindle<br>Size | Bearing<br>Diameter | Reach Pole               | Tread<br>Width | Rims  | Recommended<br>Tires | Weight<br>w/o Rims |
|--------|--------------|-------------|--------|-----------------|---------------------|--------------------------|----------------|-------|----------------------|--------------------|
| 88     | Single       | 16,000 lbs. | 6 Bolt | 1 3/4"          | 1 1/2 &<br>1 1/4    | 80" 2 ½"<br>Sch. 40 Pipe | 74"            | 15x8  | 11L15                | 510                |
| 98     | Single       | 16,000 lbs. | 6 Bolt | 1 3/4"          | 1 1/2 &<br>1 1/4    | 80" 2 ½"<br>Sch. 40 Pipe | 88"            | 15x8  | 11L15                | 585                |
| 108    | Single       | 20,000 lbs. | 8 Bolt | 2 1/8"          | 13/4 &<br>13/8      | 80" 2 ½"<br>Sch. 80 Pipe | 77"            | 15x10 | 11L15 or<br>12.5L15  | 675                |
| 1208   | Tandem       | 24,000 lbs. | 8 Bolt | 2 1/8"          | 13/4 &<br>13/8      | 80" 2 ½"<br>Sch. 80 Pipe | 77"            | 15x10 | 11L15 or<br>12.5L15  | 940                |