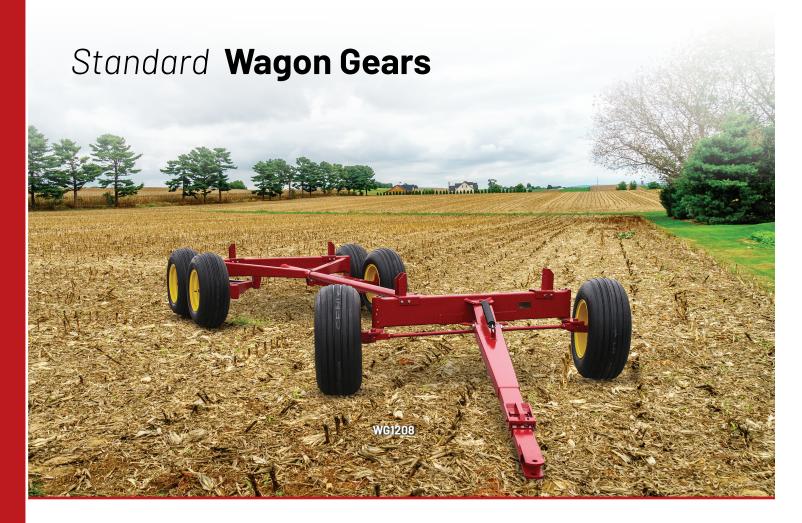

The Model 1208 is an ideal running gear for use under forage boxes and other heavy-duty applications. The tandem walking beam pivot point is 2" off center for reduced stress on tandem axles when turning. Formed steel axle assemblies are rigidly reinforced and gusseted to give the best capacity for the weight. The heavy-wall, round-tubing reach pole resists bending under pressure.

**120" reach pole** available for 20' or longer applications

**Tandem axle models** feature a **Walking Beam** that is offset 2" toward the rear axle. Because this throws a little more weight on the rear axle, the front axle enters holes and ditches more smoothly. The offset walking beam creates greater stability and a better ride over uneven ground.